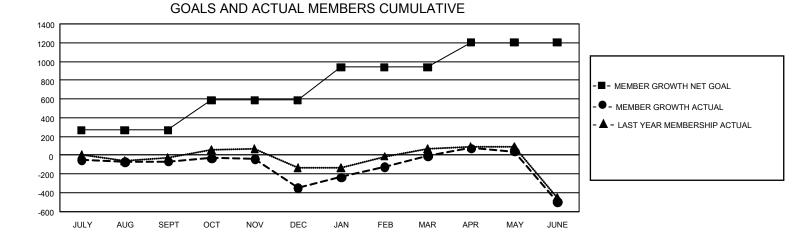

## GAT MONTHLY MEMBERSHIP PROGRESS REPORT

GMT Constitutional Area 1, Group F

REPORT DOES NOT INCLUDE CLUBS IN UNDISTRICTED AREAS.

| Clubs                 |               |           |               | Members               |                         |                         |                                                    |
|-----------------------|---------------|-----------|---------------|-----------------------|-------------------------|-------------------------|----------------------------------------------------|
| RESULTS FOR 2022-2023 |               |           |               | RESULTS FOR 2022-2023 |                         |                         |                                                    |
| QUARTER               | NEW CLUB GOAL | NEW CLUBS | DROPPED CLUBS | QUARTER               | MBER GROWTH NET<br>GOAL | MEMBER GROWTH<br>ACTUAL | DROPPED MEMBERS<br>ACTUAL (including<br>transfers) |
| JULY/AUG/SEPT         | - 6           | 2         | 5             | JULY/AUG/SEPT         | 268                     | 553                     | 558                                                |
| OCT/NOV/DEC           | 21            | 1         | 14            | OCT/NOV/DEC           | 318                     | 593                     | 834                                                |
| JAN/FEB/MAR           | 12            | 3         | 0             | JAN/FEB/MAR           | 353                     | 874                     | 480                                                |
| APR/MAY/JUNE          | 27            | 1         | 14            | APR/MAY/JUNE          | 262                     | 689                     | 1,119                                              |