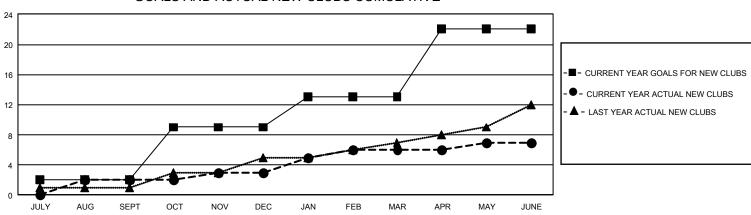

## GAT MONTHLY MEMBERSHIP PROGRESS REPORT

GMT Constitutional Area 1, Group F

REPORT DOES NOT INCLUDE CLUBS IN UNDISTRICTED AREAS.

| Clubs                 |               |           |               | Members               |                         |                         |                                                    |
|-----------------------|---------------|-----------|---------------|-----------------------|-------------------------|-------------------------|----------------------------------------------------|
| RESULTS FOR 2022-2023 |               |           |               | RESULTS FOR 2022-2023 |                         |                         |                                                    |
| QUARTER               | NEW CLUB GOAL | NEW CLUBS | DROPPED CLUBS | QUARTER               | MBER GROWTH NET<br>GOAL | MEMBER GROWTH<br>ACTUAL | DROPPED MEMBERS<br>ACTUAL (including<br>transfers) |
| JULY/AUG/SEPT         | - 6           | 2         | 5             | JULY/AUG/SEPT         | 268                     | 553                     | 558                                                |
| OCT/NOV/DEC           | 21            | 1         | 14            | OCT/NOV/DEC           | 318                     | 593                     | 834                                                |
| JAN/FEB/MAR           | 12            | 3         | 0             | JAN/FEB/MAR           | 353                     | 874                     | 480                                                |
| APR/MAY/JUNE          | 27            | 1         | 14            | APR/MAY/JUNE          | 262                     | 689                     | 1,119                                              |